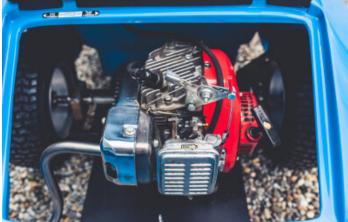

## Porsche 911 Junior

Price on request

- 1 of only 200 Junior Porsche's
- Rare mini Porsche 911 Carrera with fuel engine
- Perfectly restored, mint condition
- Complete and original
- Commissioned by Porsche dealers in the 80s
- 110cc 4 stroke gasoline engine
- Paintwork Porsche Riviera Blue
- Leather seat, leather steering wheel
- Front lights functioning
- A true collectors item...
- Length: 185cm
- Width: 70cm

## **Specifications**

| Porsche             |
|---------------------|
| 911 Junior          |
| 110cc               |
| Manual gearbox      |
| Riviera Blue        |
| Black               |
| Gas/Petrol (normal) |
|                     |