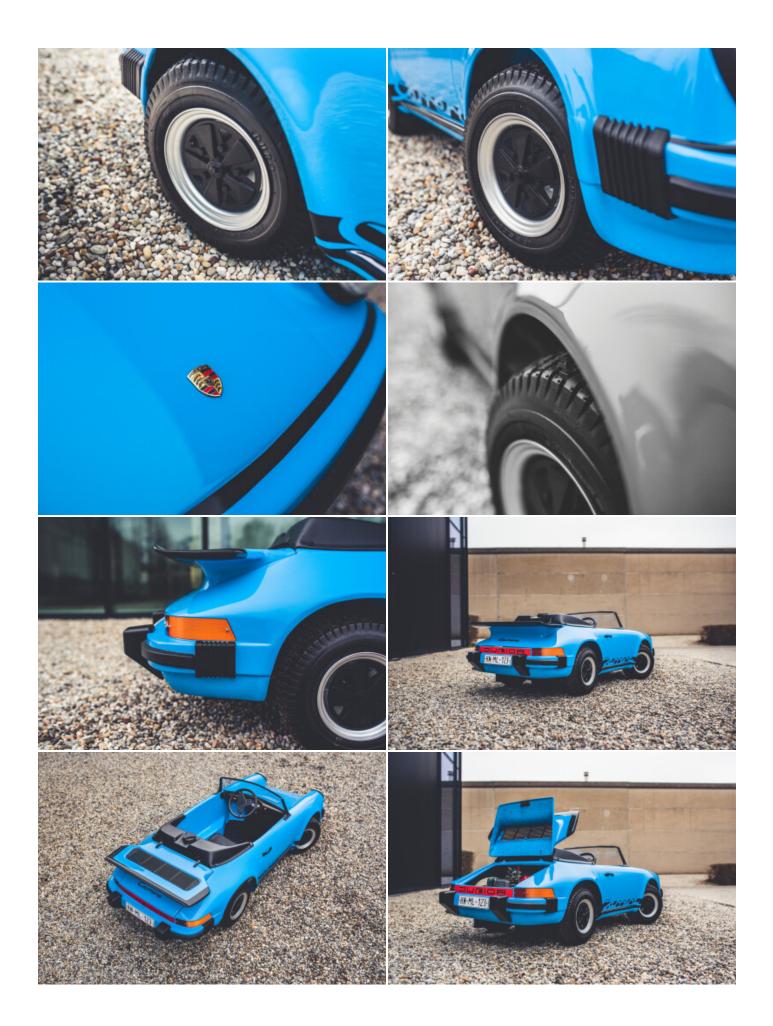

## Porsche 911 Junior

Price on request

- 1 of only 200 Junior Porsche's
- Rare mini Porsche 911 Carrera with fuel engine
- Perfectly restored, mint condition
- Complete and original
- Commissioned by Porsche dealers in the 80s
- 110cc 4 stroke gasoline engine
- Paintwork Porsche Riviera Blue
- Leather seat, leather steering wheel
- Front lights functioning
- A true collectors item...
- Length: 185cm
- Width: 70cm

The Porsche 911 Junior was designed by Porsche in the 1980s and sold by dealers with a total of about 200 children's cars. As a result, these "children's Porsche" can only rarely be found today and

are a must for every Porsche collector. Collections are thus not only expanded by tractors, but also adorned by such small scale 911 Junior models. In addition, children and grandchildren are introduced at an early age to the joy of driving their own Porsche and usually learn to handle steering, brake and gas.