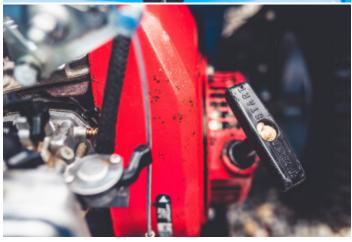

## Porsche 911 Junior

Price on request

- 1 of only 200 Junior Porsche's
- Rare mini Porsche 911 Carrera with fuel engine
- Perfectly restored, mint condition
- Complete and original
- Commissioned by Porsche dealers in the 80s
- 110cc 4 stroke gasoline engine
- Paintwork Porsche Riviera Blue
- Leather seat, leather steering wheel
- Front lights functioning
- A true collectors item...
- Length: 185cm
- Width: 70cm

## **Specifications**

| Porsche             |
|---------------------|
| 911 Junior          |
| 110cc               |
| Manual gearbox      |
| Riviera Blue        |
| Black               |
| Gas/Petrol (normal) |
|                     |