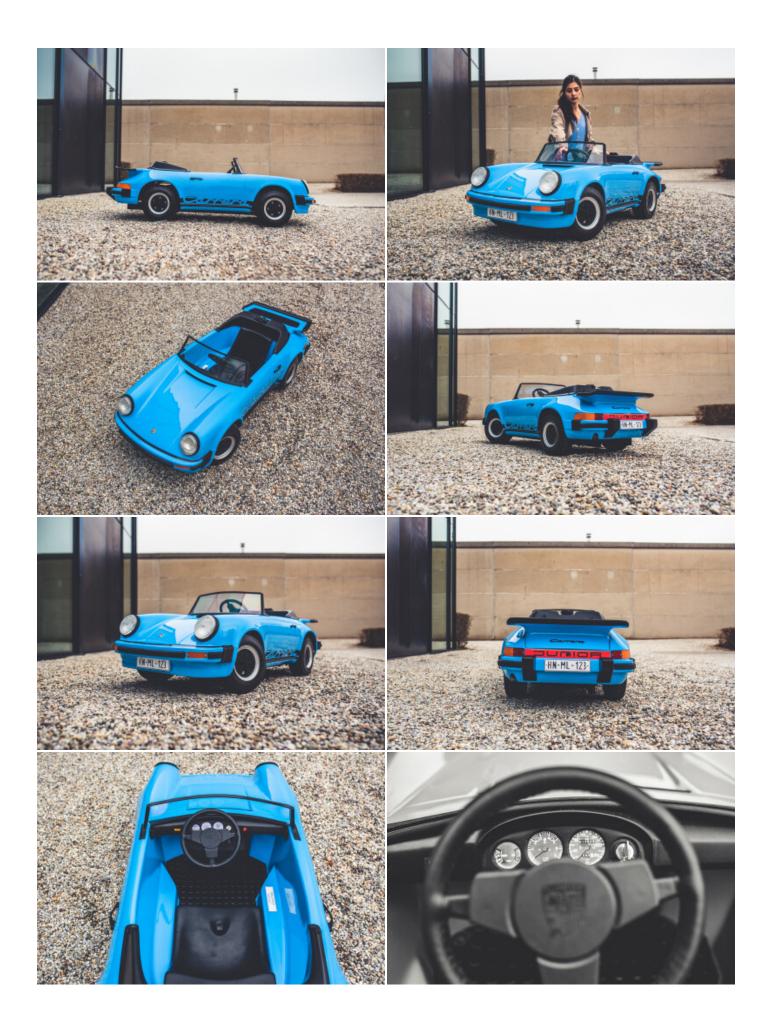

## Porsche 911 Junior

Price on request

- 1 of only 200 Junior Porsche's
- Rare mini Porsche 911 Carrera with fuel engine
- Perfectly restored, mint condition
- Complete and original
- Commissioned by Porsche dealers in the 80s
- 110cc 4 stroke gasoline engine
- Paintwork Porsche Riviera Blue
- Leather seat, leather steering wheel
- Front lights functioning
- A true collectors item...
- Length: 185cm
- Width: 70cm

The Porsche 911 Junior was designed by Porsche in the 1980s and sold by dealers with a total of about 200 children's cars. As a result, these "children's Porsche" can only rarely be found today and

are a must for every Porsche collector. Collections are thus not only expanded by tractors, but also adorned by such small scale 911 Junior models. In addition, children and grandchildren are introduced at an early age to the joy of driving their own Porsche and usually learn to handle steering, brake and gas.

## **Specifications**

| Porsche             |
|---------------------|
| 911 Junior          |
| 110cc               |
| Manual gearbox      |
| Riviera Blue        |
| Black               |
| Gas/Petrol (normal) |
|                     |