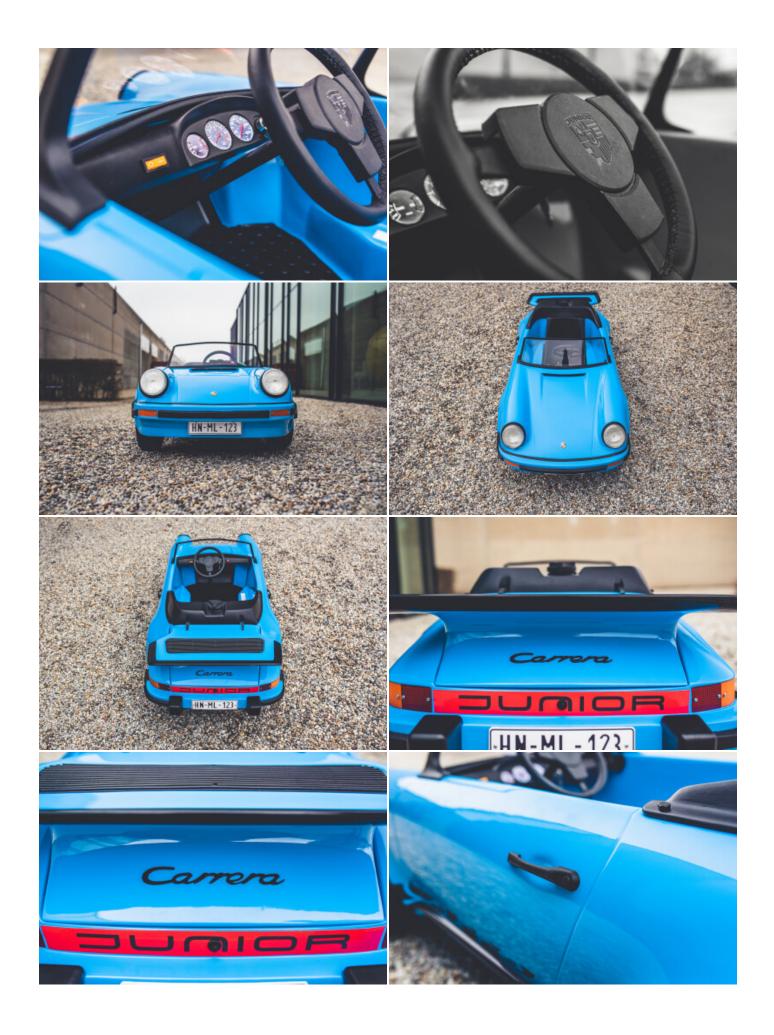

## Porsche 911 Junior

Price on request

- 1 of only 200 Junior Porsche's
- Rare mini Porsche 911 Carrera with fuel engine
- Perfectly restored, mint condition
- Complete and original
- Commissioned by Porsche dealers in the 80s
- 110cc 4 stroke gasoline engine
- Paintwork Porsche Riviera Blue
- Leather seat, leather steering wheel
- Front lights functioning
- A true collectors item...
- Length: 185cm
- Width: 70cm

The Porsche 911 Junior was designed by Porsche in the 1980s and sold by dealers with a total of about 200 children's cars. As a result, these "children's Porsche" can only rarely be found today and

are a must for every Porsche collector. Collections are thus not only expanded by tractors, but also adorned by such small scale 911 Junior models. In addition, children and grandchildren are introduced at an early age to the joy of driving their own Porsche and usually learn to handle steering, brake and gas.

## **Specifications**

| Porsche             |
|---------------------|
| 911 Junior          |
| 110cc               |
| Manual gearbox      |
| Riviera Blue        |
| Black               |
| Gas/Petrol (normal) |
|                     |