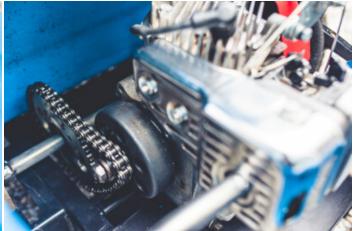

## Porsche 911 Junior

Price on request

- 1 of only 200 Junior Porsche's
- Rare mini Porsche 911 Carrera with fuel engine
- Perfectly restored, mint condition
- Complete and original
- Commissioned by Porsche dealers in the 80s
- 110cc 4 stroke gasoline engine
- Paintwork Porsche Riviera Blue
- Leather seat, leather steering wheel
- Front lights functioning
- A true collectors item...
- Length: 185cm
- Width: 70cm

## **Specifications**

| Porsche             |
|---------------------|
| 911 Junior          |
| 110cc               |
| Manual gearbox      |
| Riviera Blue        |
| Black               |
| Gas/Petrol (normal) |
|                     |