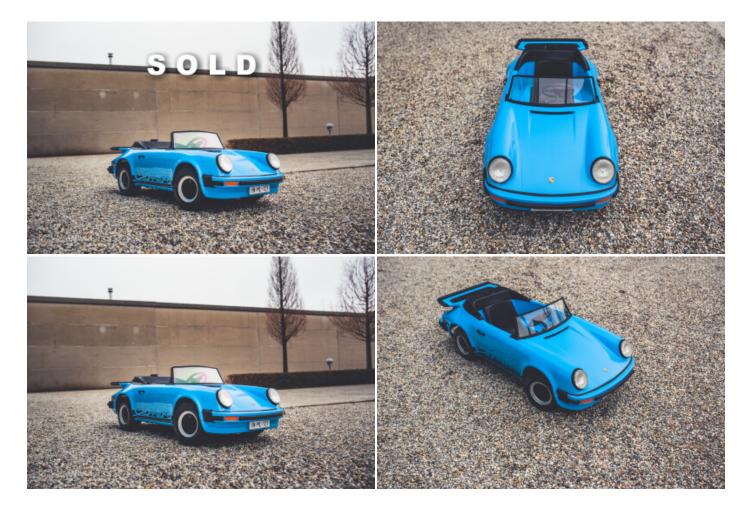

## Porsche 911 Junior

Price on request

- 1 of only 200 Junior Porsche's
- Rare mini Porsche 911 Carrera with fuel engine
- Perfectly restored, mint condition
- Complete and original
- Commissioned by Porsche dealers in the 80s
- 110cc 4 stroke gasoline engine
- Paintwork Porsche Riviera Blue
- Leather seat, leather steering wheel
- Front lights functioning
- A true collectors item...
- Length: 185cm
- Width: 70cm

The Porsche 911 Junior was designed by Porsche in the 1980s and sold by dealers with a total of about 200 children's cars. As a result, these "children's Porsche" can only rarely be found today and

are a must for every Porsche collector. Collections are thus not only expanded by tractors, but also adorned by such small scale 911 Junior models. In addition, children and grandchildren are introduced at an early age to the joy of driving their own Porsche and usually learn to handle steering, brake and gas.