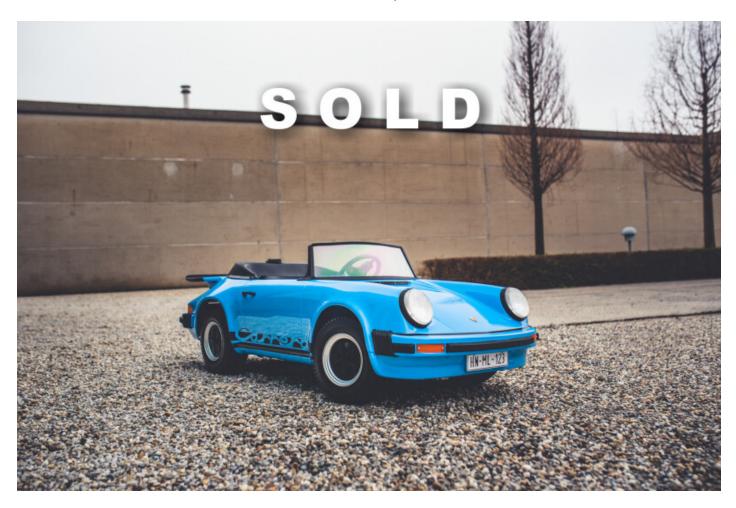

## Porsche 911 Junior

Price on request

- 1 of only 200 Junior Porsche's
- Rare mini Porsche 911 Carrera with fuel engine
- Perfectly restored, mint condition
- Complete and original
- Commissioned by Porsche dealers in the 80s
- 110cc 4 stroke gasoline engine
- Paintwork Porsche Riviera Blue
- Leather seat, leather steering wheel
- Front lights functioning
- A true collectors item...
- Length: 185cm
- Width: 70cm

The Porsche 911 Junior was designed by Porsche in the 1980s and sold by dealers with a total of about 200 children's cars. As a result, these "children's Porsche" can only rarely be found today and

are a must for every Porsche collector. Collections are thus not only expanded by tractors, but also adorned by such small scale 911 Junior models. In addition, children and grandchildren are introduced at an early age to the joy of driving their own Porsche and usually learn to handle steering, brake and gas.