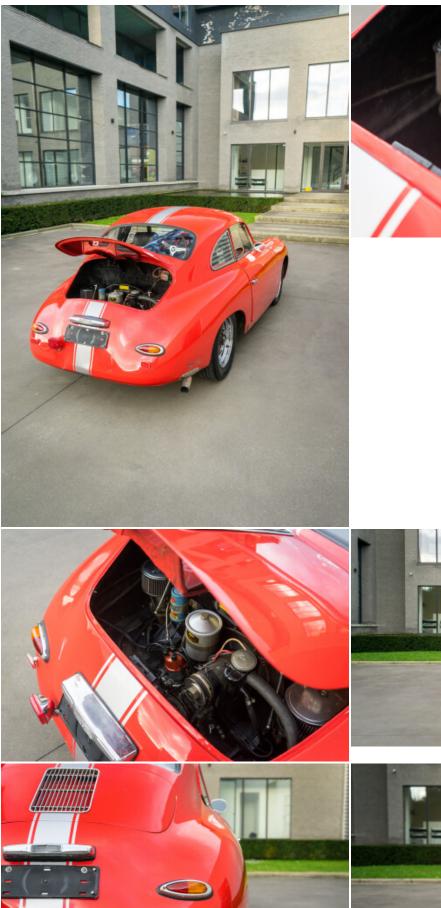

In the front we find a factory 100l fuel tank and a battery switch. Power comes from an original 1965 912 engine offering 90hp; transferred to the wheels through a 356 B gearbox.

The car left the factory wearing Silver Metallic paint over a wine red Leatherette interior but sometime during its life this was changed. The hood handle and rear lights are from a later model; an upgraded performed back in the day to give the car a more modern look. The car is generally very clean but the red paint has some battle scars and the body shows some rust on the lower door skin and front lid.