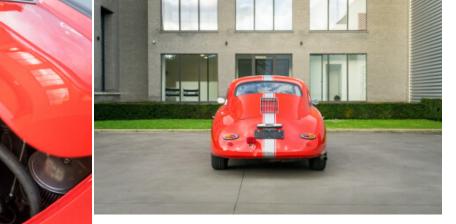

We can spot several lovely rally inspired options and the rare factory wind deflectors. The striping, the Cibie spotlights and the removal of the bumpers give this car a look equally at home on hill climb or a classic rally. The car was last used as such and participated in multiple rally's around the world, including Liege-Rome-Liege in '91 & '92; the 'Tour de Espana' in 1999, the Rally Des Iles - Corsica in 2001 and the Destination Malaysia in 2015.