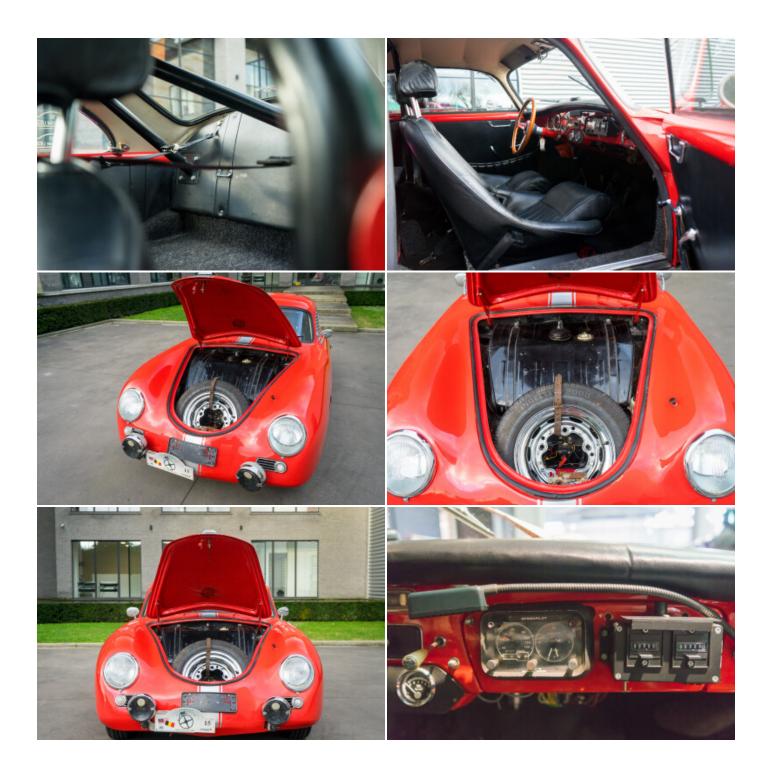

We can spot several lovely rally inspired options and the rare factory wind deflectors. The striping, the Cibie spotlights and the removal of the bumpers give this car a look equally at home on hill climb or a classic rally. The car was last used as such and participated in multiple rally's around the world, including Liege-Rome-Liege in '91 & '92; the 'Tour de Espana' in 1999, the Rally Des Iles - Corsica in 2001 and the Destination Malaysia in 2015.

To maximize safety and usability during these rally's multiple modifications where performed. Bucket-type sports seats were added, together with 4-point Safety Devices harnesses, and additional instruments (including a Tripmaster and a classic Haldex Speedpilot) added to the dashboard. There's a roll cage as well - in case of emergencies - but all original glass proofs this was never really needed!

In the front we find a factory 100l fuel tank and a battery switch. Power comes from an original 1965 912 engine offering 90hp; transferred to the wheels through a 356 B gearbox.

The car left the factory wearing Silver Metallic paint over a wine red Leatherette interior but sometime during its life this was changed. The hood handle and rear lights are from a later model; an upgraded performed back in the day to give the car a more modern look. The car is generally very clean but the red paint has some battle scars and the body shows some rust on the lower door skin and front lid.