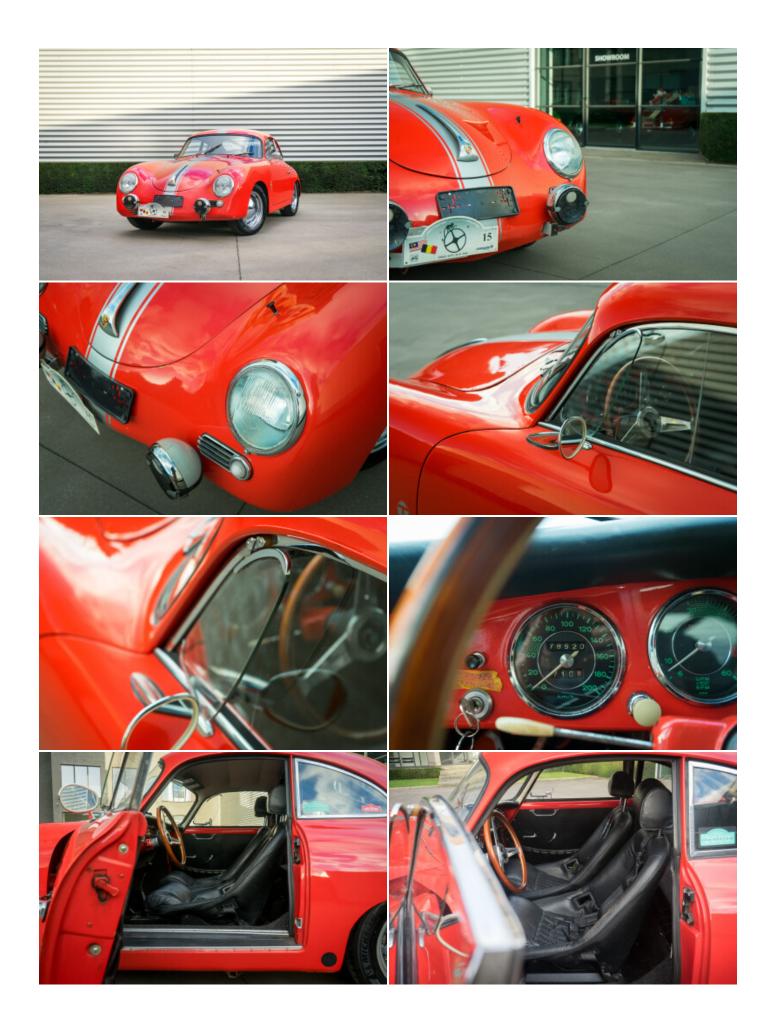

We can spot several lovely rally inspired options and the rare factory wind deflectors. The striping, the Cibie spotlights and the removal of the bumpers give this car a look equally at home on hill climb or a classic rally. The car was last used as such and participated in multiple rally's around the world, including Liege-Rome-Liege in '91 & '92; the 'Tour de Espana' in 1999, the Rally Des Iles - Corsica in 2001 and the Destination Malaysia in 2015.

To maximize safety and usability during these rally's multiple modifications where performed. Bucket-type sports seats were added, together with 4-point Safety Devices harnesses, and additional instruments (including a Tripmaster and a classic Haldex Speedpilot) added to the dashboard. There's a roll cage as well - in case of emergencies - but all original glass proofs this was never really needed!

In the front we find a factory 100l fuel tank and a battery switch. Power comes from an original 1965 912 engine offering 90hp; transferred to the wheels through a 356 B gearbox.

The car left the factory wearing Silver Metallic paint over a wine red Leatherette interior but sometime during its life this was changed. The hood handle and rear lights are from a later model; an upgraded performed back in the day to give the car a more modern look. The car is generally very clean but the red paint has some battle scars and the body shows some rust on the lower door skin and front lid.