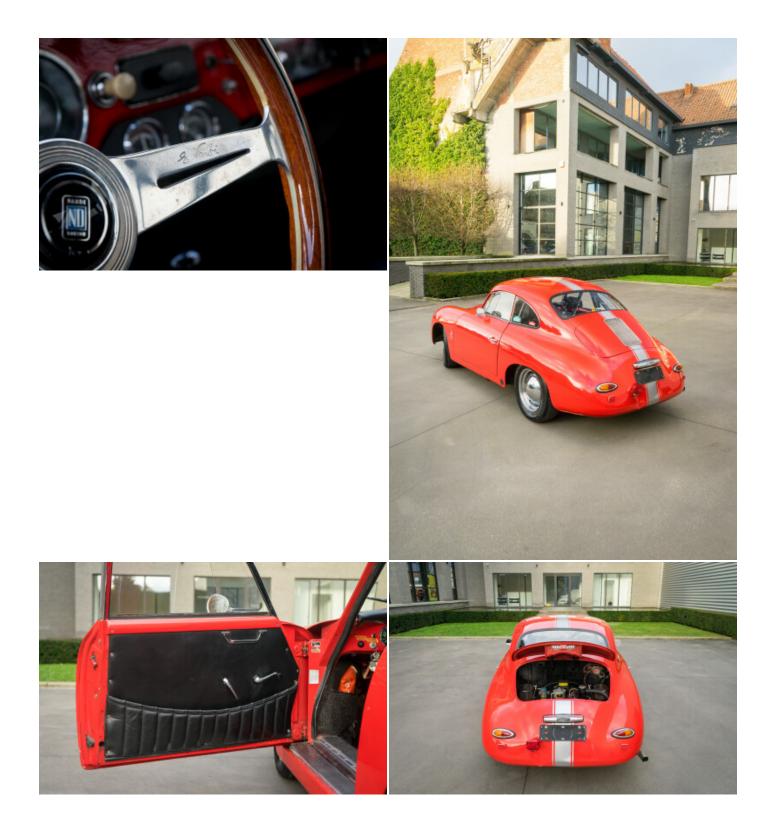

To maximize safety and usability during these rally's multiple modifications where performed. Bucket-type sports seats were added, together with 4-point Safety Devices harnesses, and additional instruments (including a Tripmaster and a classic Haldex Speedpilot) added to the dashboard. There's a roll cage as well - in case of emergencies - but all original glass proofs this was never really needed!

In the front we find a factory 100l fuel tank and a battery switch. Power comes from an original 1965 912 engine offering 90hp; transferred to the wheels through a 356 B gearbox.

The car left the factory wearing Silver Metallic paint over a wine red Leatherette interior but sometime during its life this was changed. The hood handle and rear lights are from a later model; an upgraded performed back in the day to give the car a more modern look. The car is generally very clean but the red paint has some battle scars and the body shows some rust on the lower door skin and front lid.