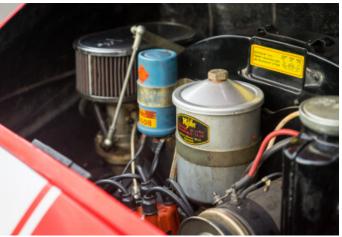

To maximize safety and usability during these rally's multiple modifications where performed. Bucket-type sports seats were added, together with 4-point Safety Devices harnesses, and additional instruments (including a Tripmaster and a classic Haldex Speedpilot) added to the dashboard. There's a roll cage as well - in case of emergencies - but all original glass proofs this was never really needed!

In the front we find a factory 100l fuel tank and a battery switch. Power comes from an original 1965 912 engine offering 90hp; transferred to the wheels through a 356 B gearbox.

The car left the factory wearing Silver Metallic paint over a wine red Leatherette interior but sometime during its life this was changed. The hood handle and rear lights are from a later model; an upgraded performed back in the day to give the car a more modern look. The car is generally very clean but the red paint has some battle scars and the body shows some rust on the lower door skin and front lid.