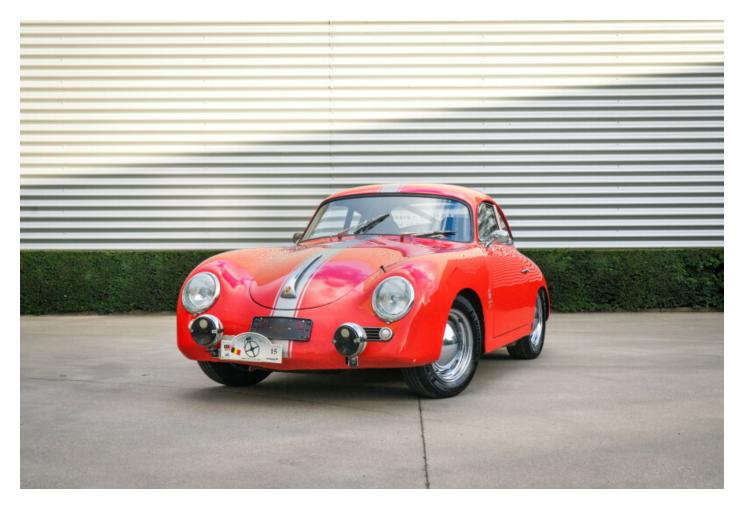

## <sup>1956</sup> Porsche 356 A T1

Price on request

- Delivered new in Belgium with longterm ownership
- Rare wind deflector and large 100l fuel tank
- Lovely early A model
- Rally prepared & ready
- Period Nardi steering wheel & Haldex Speedpilot

We can spot several lovely rally inspired options and the rare factory wind deflectors. The striping, the Cibie spotlights and the removal of the bumpers give this car a look equally at home on hill climb or a classic rally. The car was last used as such and participated in multiple rally's around the world, including Liege-Rome-Liege in '91 & '92; the 'Tour de Espana' in 1999, the Rally Des Iles - Corsica in 2001 and the Destination Malaysia in 2015.