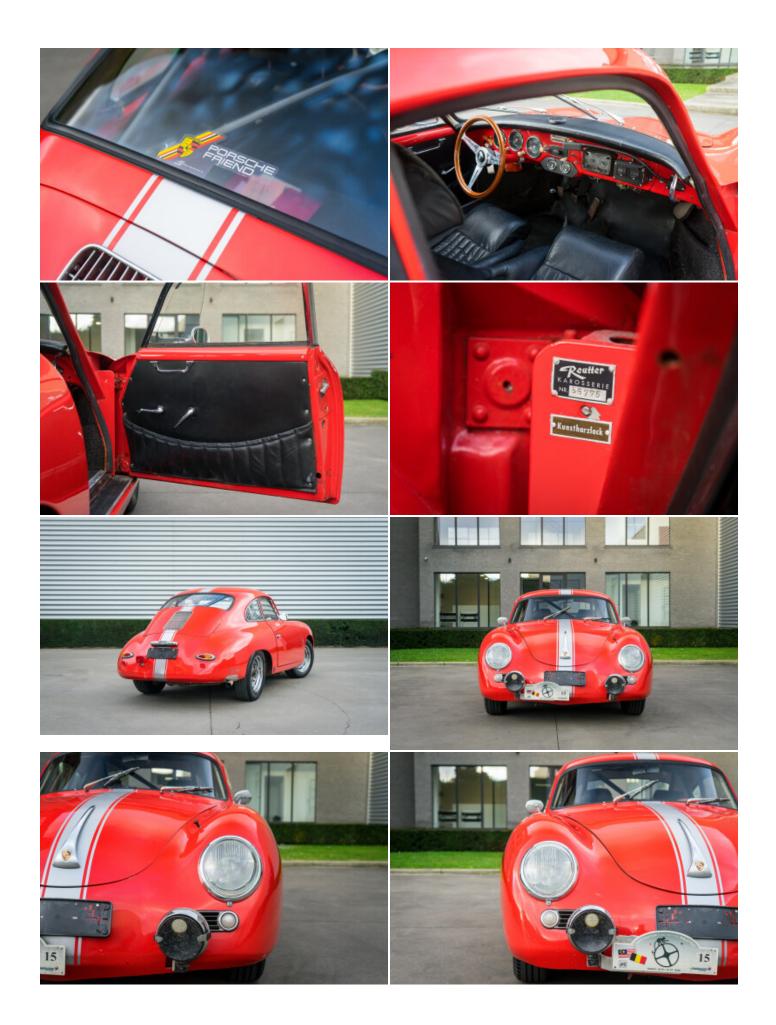

We can spot several lovely rally inspired options and the rare factory wind deflectors. The striping, the Cibie spotlights and the removal of the bumpers give this car a look equally at home on hill climb or a classic rally. The car was last used as such and participated in multiple rally's around the world, including Liege-Rome-Liege in '91 & '92; the 'Tour de Espana' in 1999, the Rally Des Iles - Corsica in 2001 and the Destination Malaysia in 2015.

To maximize safety and usability during these rally's multiple modifications where performed. Bucket-type sports seats were added, together with 4-point Safety Devices harnesses, and additional instruments (including a Tripmaster and a classic Haldex Speedpilot) added to the dashboard. There's a roll cage as well - in case of emergencies - but all original glass proofs this was never really needed!

In the front we find a factory 100l fuel tank and a battery switch. Power comes from an original 1965 912 engine offering 90hp; transferred to the wheels through a 356 B gearbox.

The car left the factory wearing Silver Metallic paint over a wine red Leatherette interior but sometime during its life this was changed. The hood handle and rear lights are from a later model; an upgraded performed back in the day to give the car a more modern look. The car is generally very clean but the red paint has some battle scars and the body shows some rust on the lower door skin and front lid.

The car comes with its Kardex & the Reutter birth certificate to proof its origin. There are old registration papers, some pictures and rally plates as well.

| Spe | cifica | ations |
|-----|--------|--------|
| Ope |        |        |