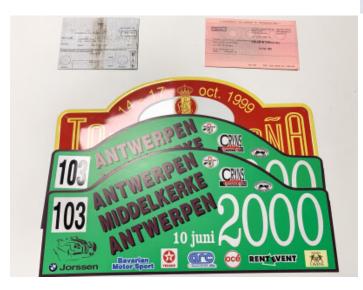

We can spot several lovely rally inspired options and the rare factory wind deflectors. The striping, the Cibie spotlights and the removal of the bumpers give this car a look equally at home on hill climb or a classic rally. The car was last used as such and participated in multiple rally's around the world, including Liege-Rome-Liege in '91 & '92; the 'Tour de Espana' in 1999, the Rally Des Iles - Corsica in 2001 and the Destination Malaysia in 2015.

The car comes with its Kardex & the Reutter birth certificate to proof its origin. There are old registration papers, some pictures and rally plates as well.

| Spe | cifica | ations |
|-----|--------|--------|
| Ope |        |        |